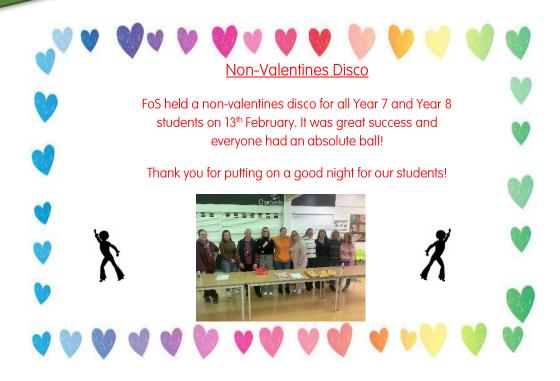

ing should email Mr Glattback at school mglattback@summerhill.dudley.sch.uk.



### <u>Christmas Fayre</u>



I know Christmas seems like a distant memory now, but we wanted to share that Friends of Summerhill ran the annual Christmas Fayre on the 3rd December at school and this was a fabulous event. The centrepiece was Santa's grotto and Santa was delighted to meet so many current and future students before setting off on his journey via the North Pole to collect all the presents ready for Christmas day. There were also many stalls ranging

from art and crafts, food, Tombola's and facepainting.
Summerhill would like to thank all the FoS volunteers and all the students who contributed a prize or money to the Tombola.

Next year promises to be even **bigger** and **better** than before.





#### Fiends of Summerhill Future Events

FoS are supporting the local community and will be out in force on the Summerhill float at the 2023 Coronation Parade in Wall Heath and Kingswinford (Sunday 7th May).

## war memorial plaques

Summerhill School is supporting a local War Memorial Group to ensure that all 108 servicemen on the local war memorials are honoured with blue plaques.

The latest one to go up was John Wallace Lownes on a property in Cottage Street, Kingswinford. John was a student at St Mary's school and worked at Webb and Corbett's glassworks in Amblecote. He served in the 2<sup>nd</sup> Battalion Worcestershire Regiment and was sadly killed in France in 1915.



At the Bridge Inn in Kingswinford, Mr Manville recently worked hard to install three plaques of brothers who w