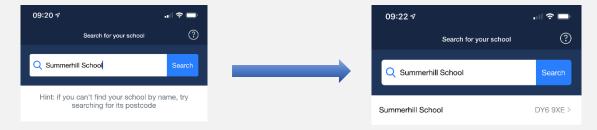

## Using your smartphone?

1. Download the App from app store on your mobile device

- 2. Open the SMHW app and type 'Summerhill School' in the search field.
  - Then select the school from the drop down list.