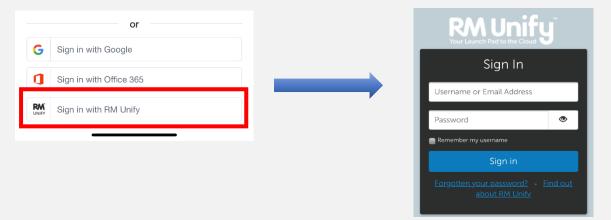

- 3. Select RM Unify at the bottom of the screen and log on with your school email account name and computer password
  - Your email account name will be:

## Username@summerhill.dudley.sch.uk

For example, If your name is Harry Potter and your username is <a href="mailto:potterh">potterh</a> you would type: <a href="mailto:potterh@summerhill.dudley.sch.uk">potterh@summerhill.dudley.sch.uk</a>