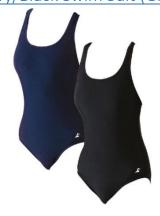

## PE KIT EXPECTATIONS - CORE PE

Summerhill House Coloured Polo Shirt

Summerhill House Coloured Long Sleeved Top

Summerhill Navy Shorts

<u>Summerhill Tracksuit Trousers</u>

Navy/Black Swim Suit (Girls)

Navy/Black Swim Shorts (Boys)