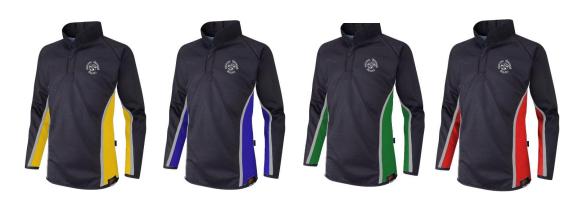

## PE KIT EXPECTATIONS - CORE PE

Summerhill House Coloured Polo Shirt

Summerhill House Coloured Long Sleeved Top

Summerhill Navy Shorts

<u>Summerhill Tracksuit Trousers</u>

Navy/Black Swim Suit (Girls)

Navy/Black Swim Shorts (Boys)