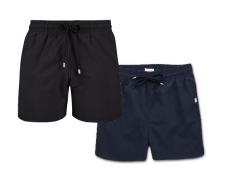

## PE KIT EXPECTATIONS - CORE PE

Summerhill House Coloured Polo Shirt

Summerhill House Coloured Long Sleeved Top

Summerhill Navy Shorts

<u>Summerhill Tracksuit Trousers</u>

Navy/Black Swim Suit (Girls)

Navy/Black Swim Shorts (Boys)