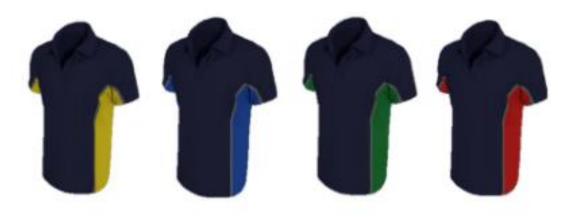

## PE KIT EXPECTATIONS - CORE PE

Summerhill House Coloured Polo Shirt

Summerhill House Coloured Long Sleeved Top

Summerhill Navy Shorts

<u>Summerhill Tracksuit Trousers</u>

Navy/Black Swim Suit (Girls)

Navy/Black Swim Shorts (Boys)