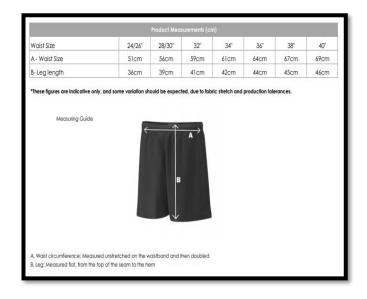

## Sizing Guide

| Chest Size              | 26/28" | 30/32" | 32/34" | 34/36" | 38/40" | 42/44" | 46/48" |
|-------------------------|--------|--------|--------|--------|--------|--------|--------|
| A - Chest circumference | 74cm   | 87cm   | 92cm   | 97cm   | 110cm  | 117cm  | 127cm  |
| B - Body length         | 54cm   | 59cm   | 63cm   | 67cm   | 74cm   | 77cm   | 77cm   |
|                         |        |        | SA     |        |        |        |        |
|                         |        |        |        |        |        |        |        |